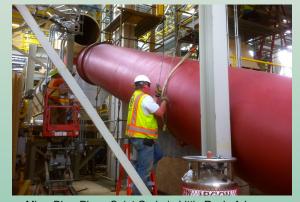

Chip Bin Swanson Group Junction city. OR

Misc. Blow Pipe - Saint Gorbain Little Rock, Arkansas

Headshaft on Reclaimer Mt. Burney, CA